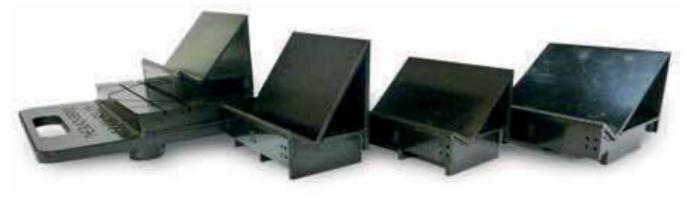

# Novavet Navicular Block System

### Innovative Navicular Block

# Novavet prides itself in bringing unique and skilfully designed products to the veterinary world.

Our innovative products, which are designed and manufactured in Ireland, include a navicular block complete with all necessary angles. It comes with 45, 55, 60 and 65 degree angles and a polycarbonate plate holder enabling hands free imaging.

45, 55, 60 and 65 degree angles