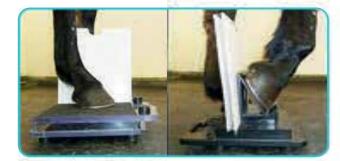

### Clean, line free images

Our combi box is manufactured from 20mm polycarbonate and enables the Vet to shoot lateral, medial lateral, AP and skyline images.

Accessories: Strap on shoe

One of the most popular products in our range is our strap on shoe which enables the Vet to take images without the worry of the horse moving.

Our strap on shoes are manufactured from a robust 40mm polypropylene therefore only a one off purchase is required. The unique design eliminates the concern of the horse stepping off the traditional block.