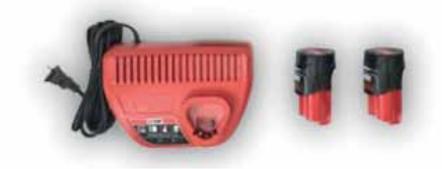

# Novafloat Cordless

The Novafloat Cordless combines 15 years of floating experience with Swiss engineering & manufacturing!

The Novafloat has all the features a dental float should have: it is light weight, battery powered, with a flexible shaft, rotating head, and interchangeable discs or burrs. It is water resistant, maintenance free, durable and affordable. It represents a new generation of dentistry instruments for routine or advanced procedures.