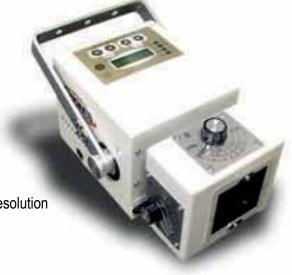

## HF X-Ray Generator

# The new High Frequency, Light Weight, Portable X-Ray Generator, for use in Small animal and Equine Clinics.

### System Benefits:

- Ultra-miniature Hi-frequency type Portable x-ray
- 180(W)×205(D)×165(H) 9.5kg
- 100kVp, 50mAs, 50kHz
- Easy scanning of KUB, L-paine, Abdomen etc., safe and clear resolution
- Significantly reduces radiation dose when set at mA, kVp, which adjusts the exposure time automatically