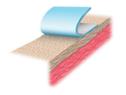

### Soft silicone wound contact layer

### Features

- Non adherent (adheres only to dry surrounding skin not to a moist wound)
- Atraumatic soft silicone, reduced pain on dressing change
- Soft and conformable
- Allows passage of exudate
- Hydrophobic Silfix soft silicone coating
- A wound contact non-adherent dressing made from polyester mesh coated with soft silicone.