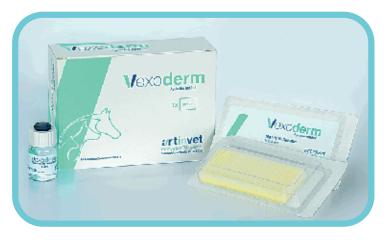

# Vexoderm

### What is Vexoderm?

Vexoderm is a new generation wound dressing that cleanses and detoxifies the wound bed.

Its innovative design is the result of years of research on oxidative stress.

### Presentation

• 9x4: Each box contains one 9x4 cm matrix and one 10 ml vial.

• 10x7: Each box contains one 10x7 cm matrix and two 10 ml vials.