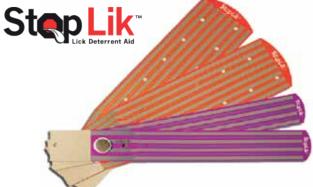

### Combi Box

### Clean, line free images

Our combi box is manufactured from 20mm polycarbonate and enables the Vet to shoot lateral, medial lateral, AP and skyline images.

Accessories: Strap on shoe

One of the most popular products in our range is our strap on shoe which enables the Vet to take images without the worry of the horse moving.