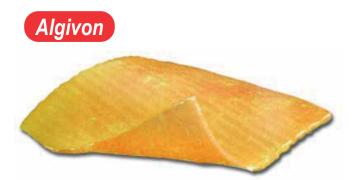

### 100% Medical Grade Manuka honey

# Alginate dressing impregnated with 100% Manuka honey

### Features

- Manuka honey brings the following properties:
- Aids in the reduction of bioburden
- Osmotic effect, drawing harmful tissue away from the wound bed
- · Maintains the ideal moist wound healing environment