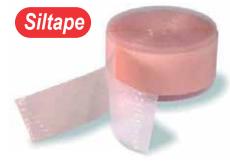

Soft silicone tape which is gentle on the skin, this is particulary useful in animals with very delicate, friable skin which is vulnerable to damage. Silicone does not cell strip in the same way that other adhesives may damage tissue.

Silfix® dressings conform to the skin's surface creating gentle adherence across the whole area.

Silfix<sup>®</sup> dressings gently adhere to the dry skin, not to a moist wound, preventing skin stripping and damage to healthy tissue at dressing change minimising patient stress and discomfort.

Silfix<sup>®</sup> dressings seal the wound margins helping to prevent maceration.