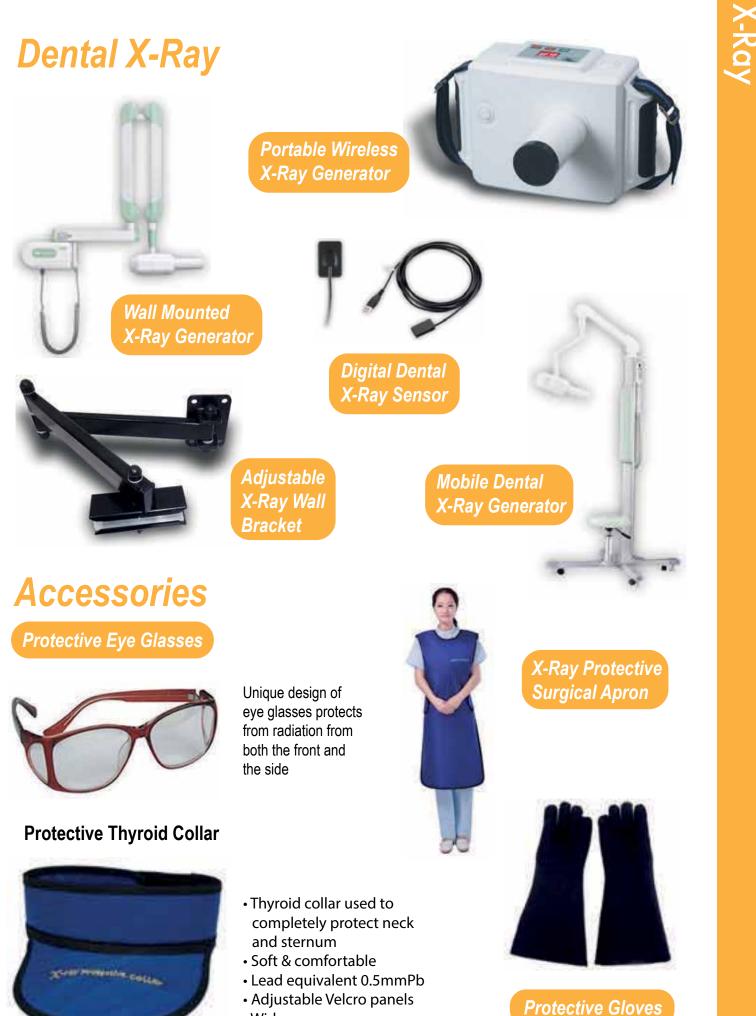

# X-Ray

## HF X-Ray Generator

# The new High Frequency, Light Weight, Portable X-Ray Generator, for use in Small animal and Equine Clinics.

### System Benefits:

- Ultra-miniature Hi-frequency type Portable x-ray
- 180(W)×205(D)×165(H) 9.5kg
- 100kVp, 50mAs, 50kHz
- Easy scanning of KUB, L-paine, Abdomen etc., safe and clear resolution
- Significantly reduces radiation dose when set at mA, kVp, which adjusts the exposure time automatically