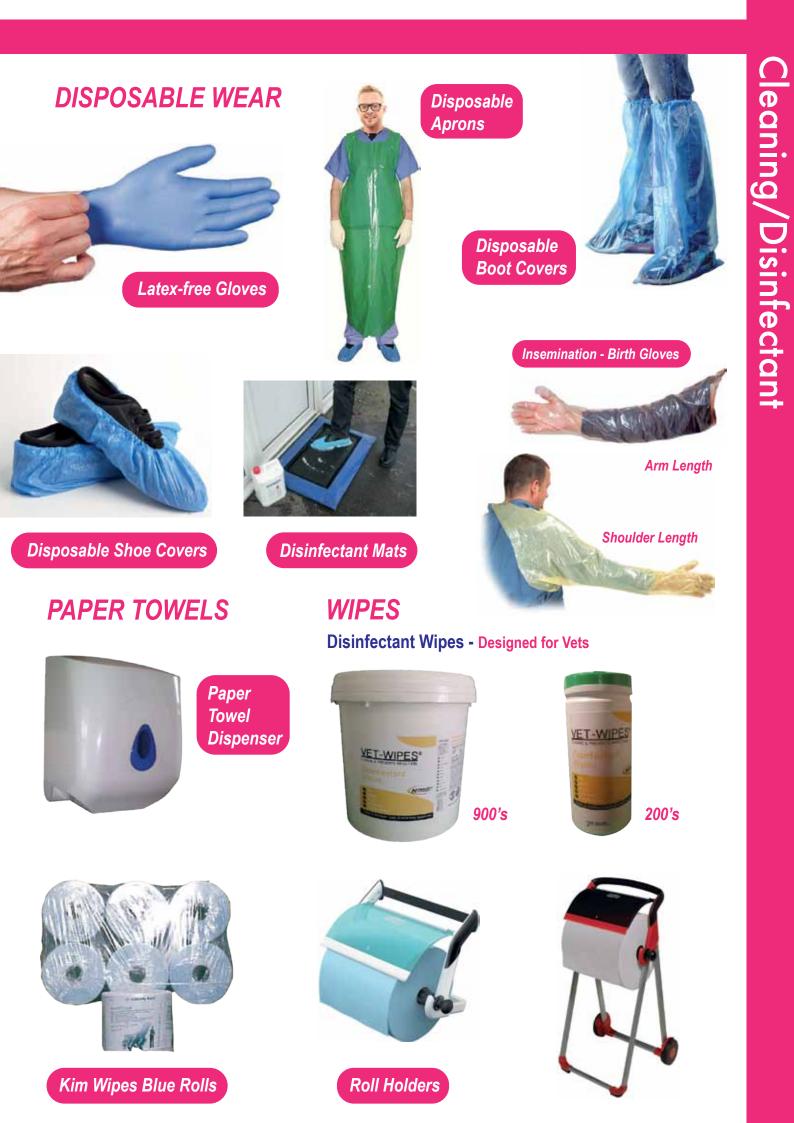

# ALL WATERPROOF & SAFETY



Newark Black



Nitrogen Brown



Nickel Black



**Challenger 3 Brown** 



Radial



Tungsten Brown



Edmonston Safety Wellie



Newark Brown



Titanium Honey



**Challenger 3 Black** 



Ranger Brown







Ranger Black



Apache Black



Nevada Brown



**Traction Brown** 



Apache AP305



Apache Brown



Flyweight Dealer









### Refuse Sacks & Bins





# **DISINFECTANTS**



### Airborne Disinfectant

The exclusive design of AIRGENE, with it's total discharge valve, allows for the dispersing of contents in a single application, achieving a double effect: massive decontamination of microorganisms and the quick and effective elimination of unpleasant odours.



Instrument Disinfectant







Pine Disinfectant 5L





Hand Disinfectant 500ml & 5L





**Innovative Veterinary Supplies** 

Eamonn McGrath .BAgrSc 087 2584853 (Mobile) 07778 833683 (UK+NI)

'TO PROVIDE THE VETERINARY SURGEON AND THEIR SUPPORT STAFF WITH INNOVATIVE AND PRACTICAL PRODUCTS'

# www.Vetshop.ie

Desart, Cuffesgrange, Co.Kilkenny Tel/Fax +353(0)56 7769500 info @vetshop.ie