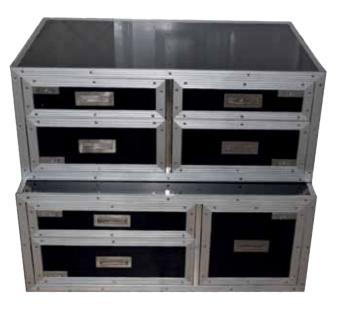

VETBOX®

- Incorporates safe vaccine storage with a temperature controlled fridge drawer.
- From medicines, injectables & equipment all stored in a safe & tidy manner

The Vetshop VETBOX modular storage system suits all vehicle types from pickups, jeeps and estate cars

- Durable & Sturdy
- Irish design & manufacture
- Removable, portable
  & adaptable

### **Dimensions**

Base unit 100cm wide 70cm long 40cm deep

Top unit 100cm wide 60cm long 40cm deep

Fridge unit 12 Volt 5 degree