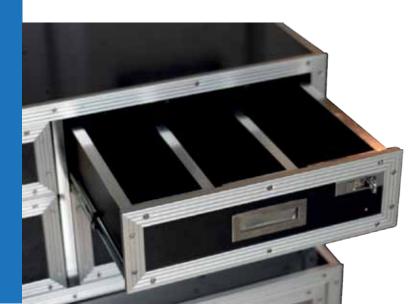

VETBOX®

- Incorporates safe vaccine storage with a temperature controlled fridge drawer.
- From medicines, injectables & equipment all stored in a safe & tidy manner

The Vetshop VETBOX modular storage system suits all vehicle types from pickups, jeeps and estate cars

- Durable & Sturdy
- Irish design & manufacture
- Removable, portable
  & adaptable

### **Dimensions**

Base unit 100cm wide 70cm long 40cm deep

Top unit 100cm wide 60cm long 40cm deep

Fridge unit 12 Volt 5 degree