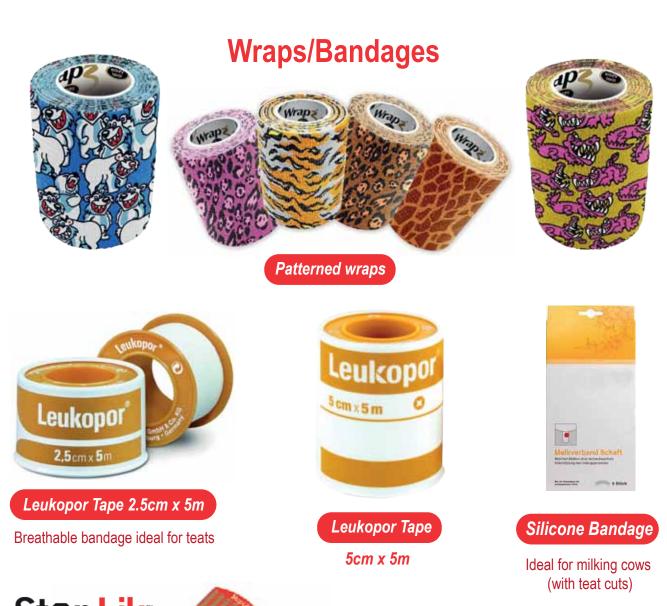

**StopLik** is a lick deterrent aid that covers bandages on animal's extremities and replaces the need for Elizabethan collars and bitter sprays. It delivers a mild tingle to the tongue, providing an effective treatment to prevent licking and promote the healing of wounds, post-surgical sites and lick granulomas. The non-invasive, battery powered design also allows the animal to behave normally