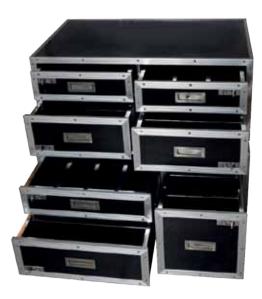

VETBOX®

- Incorporates safe vaccine storage with a temperature controlled fridge drawer.
- From medicines, injectables & equipment all stored in a safe & tidy manner

The Vetshop VETBOX modular storage system suits all vehicle types from pickups, jeeps and estate cars

- Durable & Sturdy
- Irish design & manufacture
- Removable, portable
  & adaptable

### **Dimensions**

Base unit 100cm wide 70cm long 40cm deep

Top unit 100cm wide 60cm long 40cm deep

Fridge unit 12 Volt 5 degree