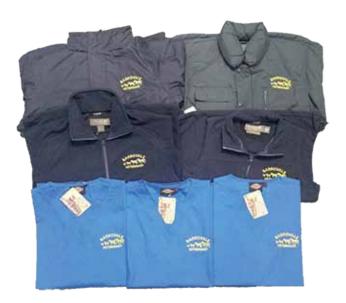

# **SHIRTS**

Oxford Shirt light blue

Woman's Shirt

T-Shirts & Polo Shirts

Beanies & Baseball Caps

**BOTTOMS** 

Comfort Plus Trousers

Linton Overtrousers

# **BODYWARMERS**

Wroxham Bodywarmer

**Bonded Softshell** 

Jacket

6

### Womans Bodywarmer

**Brandable & Stylish Workwear** 

Clothing

# **Embroidery Service**

`Make your staff & brand easily seen'

We provide full design & embroidery of logos, names & details across all types of garments. We can design your logo and devise a workwear range to suit your business