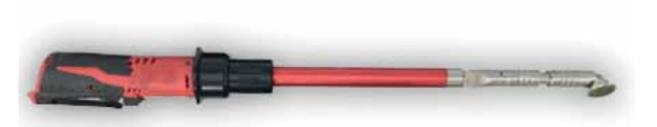

# Novafloat Cordless

The Novafloat Cordless combines 15 years of floating experience with Swiss engineering & manufacturing!

The Novafloat has all the features a dental float should have: it is light weight, battery powered, with a flexible shaft, rotating head, and interchangeable discs or burrs. It is water resistant, maintenance free, durable and affordable. It represents a new generation of dentistry instruments for routine or advanced procedures.