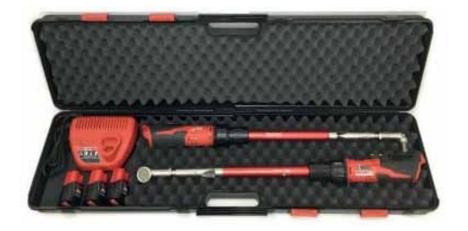

# Novafloat Cordless

The Novafloat Cordless combines 15 years of floating experience with Swiss engineering & manufacturing!

The Novafloat has all the features a dental float should have: it is light weight, battery powered, with a flexible shaft, rotating head, and interchangeable discs or burrs. It is water resistant, maintenance free, durable and affordable. It represents a new generation of dentistry instruments for routine or advanced procedures.