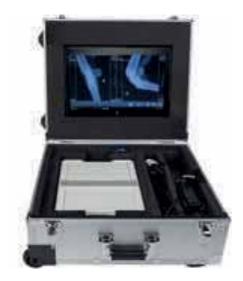

# DR System

### The future of radiography starts here.

For faster workflow in your radiology department try Novavet's new DR system - reliable, efficient and easy to use!

- Superior quality of image with lower radiation exposure.
- Increased reliability with more sensitivity.
- Easy installation and easy multi-modality sharing.
- Wi-fi signal ability to pass through walls has been strengthened and improved.
- Full 3 year warranty on our DR plate.

### Simple to use with great results

For faster workflow in your radiology department try Novavet' new DR system - reliable, efficient and easy to use!

- Our DR system increases speed and productivity and gives great value for money
- Laptop connects directly to plate with no additional AP or router, giving a more efficient digital image.
- Four hour battery life gives a minimum of five hundred exposures.
- Digital image is generated within ten seconds!