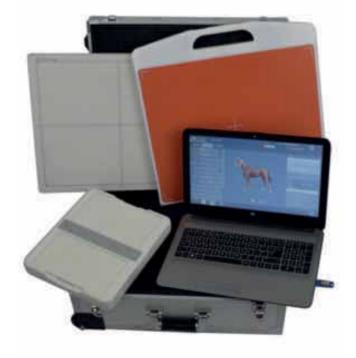

# DR System

### The future of radiography starts here.

For faster workflow in your radiology department try Novavet's new DR system - reliable, efficient and easy to use!

- Superior quality of image with lower radiation exposure.
- Increased reliability with more sensitivity.
- Easy installation and easy multi-modality sharing.
- Wi-fi signal ability to pass through walls has been strengthened and improved.
- Full 3 year warranty on our DR plate.

### Simple to use with great results

For faster workflow in your radiology department try Novavet' new DR system - reliable, efficient and easy to use!

- Our DR system increases speed and productivity and gives great value for money
- Laptop connects directly to plate with no additional AP or router, giving a more efficient digital image.
- Four hour battery life gives a minimum of five hundred exposures.
- Digital image is generated within ten seconds!