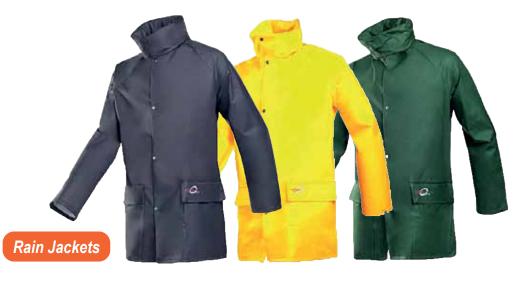

# RAINWEAR

Breathable & Waterproof Trousers

Fleece Sweatshirts

Shell Waterproof Jacket

Waterproof Bottoms

Waterloo Jacket

StormDri Jacket

Cartoonics