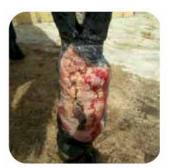

### Excellent Wound Healing

### **Benefits of using Vexoderm**

- Removes necrotic tissue
- Extraordinary granulation tissue
- Excellent re-epithelization
- Copmplete helaing
- Reduces number of dressing changes
- Prevents wound dehiscence