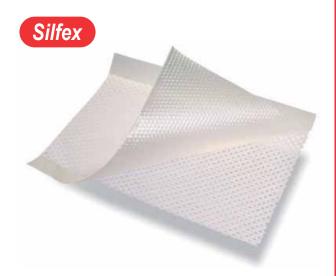

### Soft silicone wound contact layer

### Features

- Non adherent (adheres only to dry surrounding skin not to a moist wound)
- Atraumatic soft silicone, reduced pain on dressing change
- Soft and conformable
- Allows passage of exudate
- Hydrophobic Silfix soft silicone coating
- A wound contact non-adherent dressing made from polyester mesh coated with soft silicone.