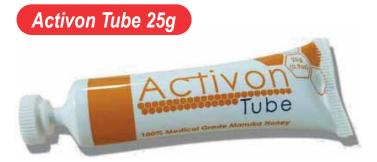

100% Manuka honey with no additives from New Zealand. Our Manuka honey is filtered and sterilised, making it suitable for application to wounds. Manuka honey will de-bride and de-slough and provides a moist wound healing environment.

Ideal for debriding necrotic tissue, or for topping up dressings where the honey has been washed away by exudate. Great for using in cavities, just wash away with saline solution.

### **Top Tip**

Use Activon Tube in conjunction with Algivon or Algivon Plus for debriding and de-sloughing.