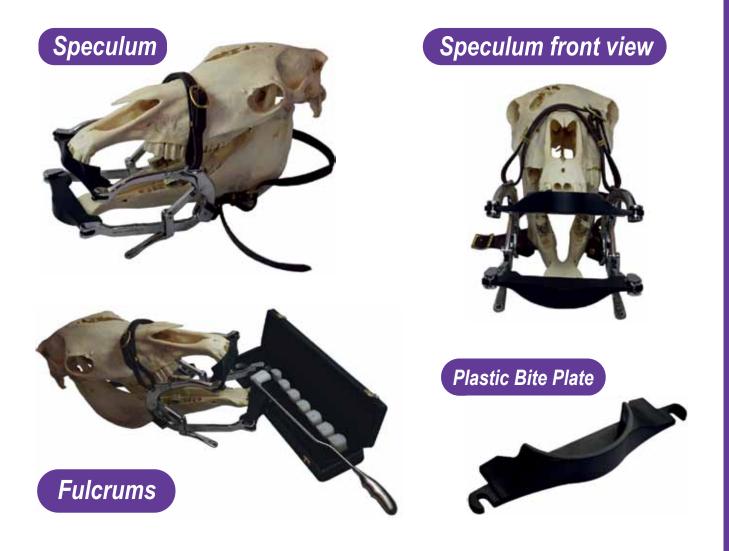

Rechargable Speculum Light

Drop Forged Millennium Speculum with Biothane Straps

This premium quality drop forged Equine speculum has small but deep ratchet settings to ensure a comfortable fit on each individual horse.

A durable spring lock, easy to operate mechanism is fitted in these speculums, which provides great assistance in keeping the horse's mouth open, and closing can be controlled by releasing the spring on both sides.

Comes with hardwearing biothane straps that are waterproof and easy to clean. This horse dental gag comes with a "spreader bar effect" that keeps the sides of the speculum bent outwards and do not collapse into the horse's cheek during dental procedures.